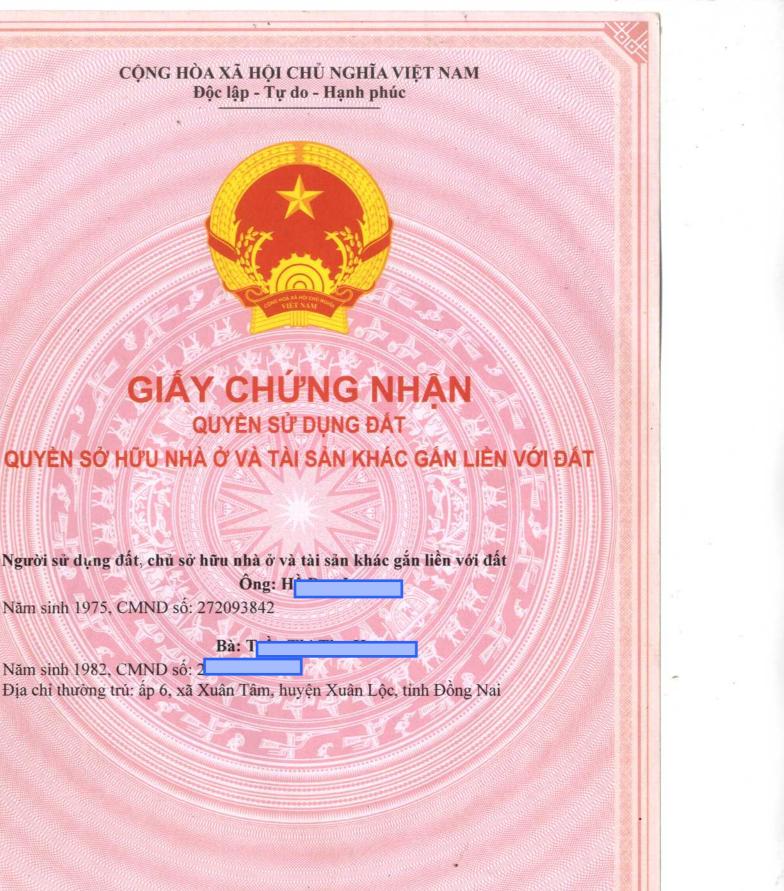

# GIẤY CHỨNG NHẬN QUYÈN SỬ DỤNG ĐẤT

I. Người sử dụng đất, chủ sở hữu nhà ở và tài sản khác gắn liền với đất Ông: H Năm sinh 1975, CMND số: 272093842

Bà: T Năm sinh 1982, CMND số: 2 Địa chỉ thường trú: ấp 6, xã Xuân Tâm, huyện Xuân Lộc, tỉnh Đồng Nai

BG 378750

## 1. Thừa đất:

- a) Thừa đất số: Tờ bản đồ số:
  b) Địa chỉ thừa đất: ấp 4, xã Xuân Tâm, huyện Xuân Lộc, tỉnh Đồng Nai
  c) Diện tích: 300m2, (bằng chữ: ba trăm mét vuông)
- Không được cấp: 0m2 Trong đó: Diện tích được cấp: 300m2,
- d) Hình thức sử dụng: riêng: Không m2, chung: 300 m2.
- e) Mục đích sử dụng: Đất ở tại nông thôn.
- f) Thời hạn sử dụng đất: lâu dài.
- g) Nguồn gốc sử dụng đất: Công nhận QSDĐ như giao đất có thu tiền sử dụng đất