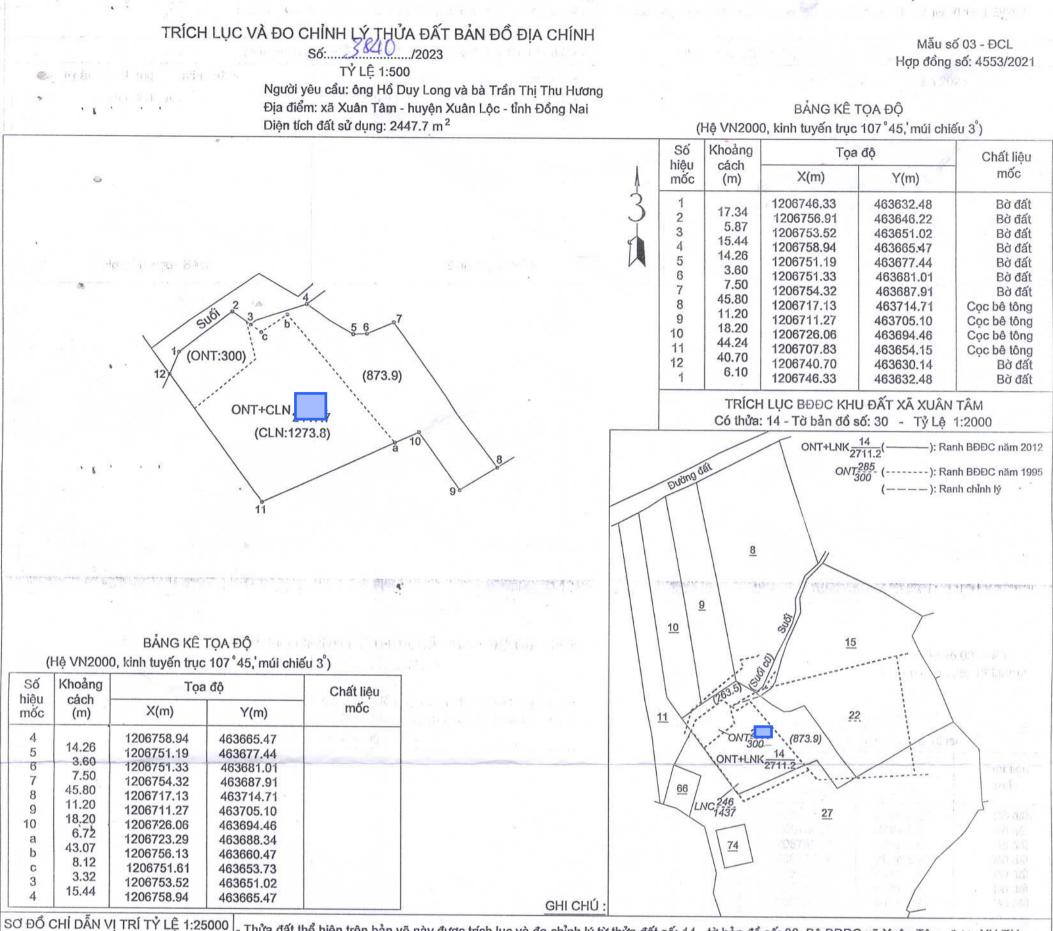

đức Mẹ

SCI DÖ SIM DÄMEV

- Thửa đất thể hiện trên bản vẽ này được trích lục và đo chỉnh lý từ thửa đất số: 14 - tờ bản đồ số: 30. Bộ BĐĐC xã Xuân Tâm, được XN Tài nguyên và Môi trường 3 Tổng Công ty Tài nguyên và Môi trường Việt Nam đo vẽ tháng 6 năm 2012. Bộ BĐĐC này được lưu trữ và cập nhật chỉnh lý biến động thường xuyên tại Văn phòng Đăng ký Đất đai tỉnh Đồng Nai. Đã được kiểm tra đối soát, đo đạc ngoài thực địa, về hình thể, ranh giới và diện tích thửa đất theo BĐĐC sai so với hiện trạng sử dụng. Nên kết quả được lấy theo số liệu đo thực tế.

Thửa đất số 285, 246 tờ bản đồ số 55 (cũ) có tổng diện tích 1737 m<sup>2</sup> được cấp giấy chứng nhận quyền sử dụng đất số BG 378750; QSDĐ số BG 378751 do UBND huyện Xuân Lộc ký ngày 09/12/2011, mục đích sử dụng: ONT; CLN. Theo BĐĐC đo vẽ năm 2012 là một phần thửa 14 tờ bản đồ số 30. Nhưng hiện trạng ông Hồ Duy Long và bà Trần Thị Thu Hương đang sử dụng trọn thửa 14 tờ bản đồ số 30.

Các mốc ranh do bà Trần Thị Thu Hương chỉ dẫn, kèm theo bản mô tả ranh giới, mốc giới thửa đất đã được chủ sử dụng đất ký xác nhận ngày
 16/7/2022; được UBND xã Xuân Tâm ký xác nhận ngày 16/7/2022.

Thửa đất số 14 được giới hạn bởi các điểm (1,2,3,....12 -1) có diện tích: 2447.7 m<sup>2</sup>; mục đích sử dụng: ONT+CLN; (ONT = 300 m<sup>2</sup>) Toàn bộ diện tích thửa đất nằm trong quy hoạch đất mặt nước chuyên dùng. (Theo bản đồ quy hoạch sử dụng đất đến năm 2030 của huyện

Xuân Lộc (biên tập đối với địa bàn xã Xuân Tâm tỷ lệ 1:10000) được UBND tỉnh Đồng Nai phê duyệt tại quyết định số: 5375/QĐ-UBND ngày

Trong đó: + Phần diện tích 873.9 m<sup>2</sup> được giới hạn bởi các điểm (3,4,5,6,7,8,9,10,a,b,c-3) chưa được cấp giấy chứng nhận QSDĐ thuộc một phần thửa 22 tờ bản đồ số 55(cũ)

- Bản vẽ này phục vụ cho hồ sơ cấp đổi giấy chứng nhận QSDĐ theo yêu cầu của chủ sử dụng đất tại hợp đồng số: 4553/HĐ-VPĐKĐĐ/2021 ngày 06/12/2021.

ĐƠN VỊ THỰC HIỆN: VĂN PHÒNG ĐĂNG KÝ ĐẤT ĐẠI TỈNH ĐỒNG NẠI - CHI NHÁNH XUÂN LỘC