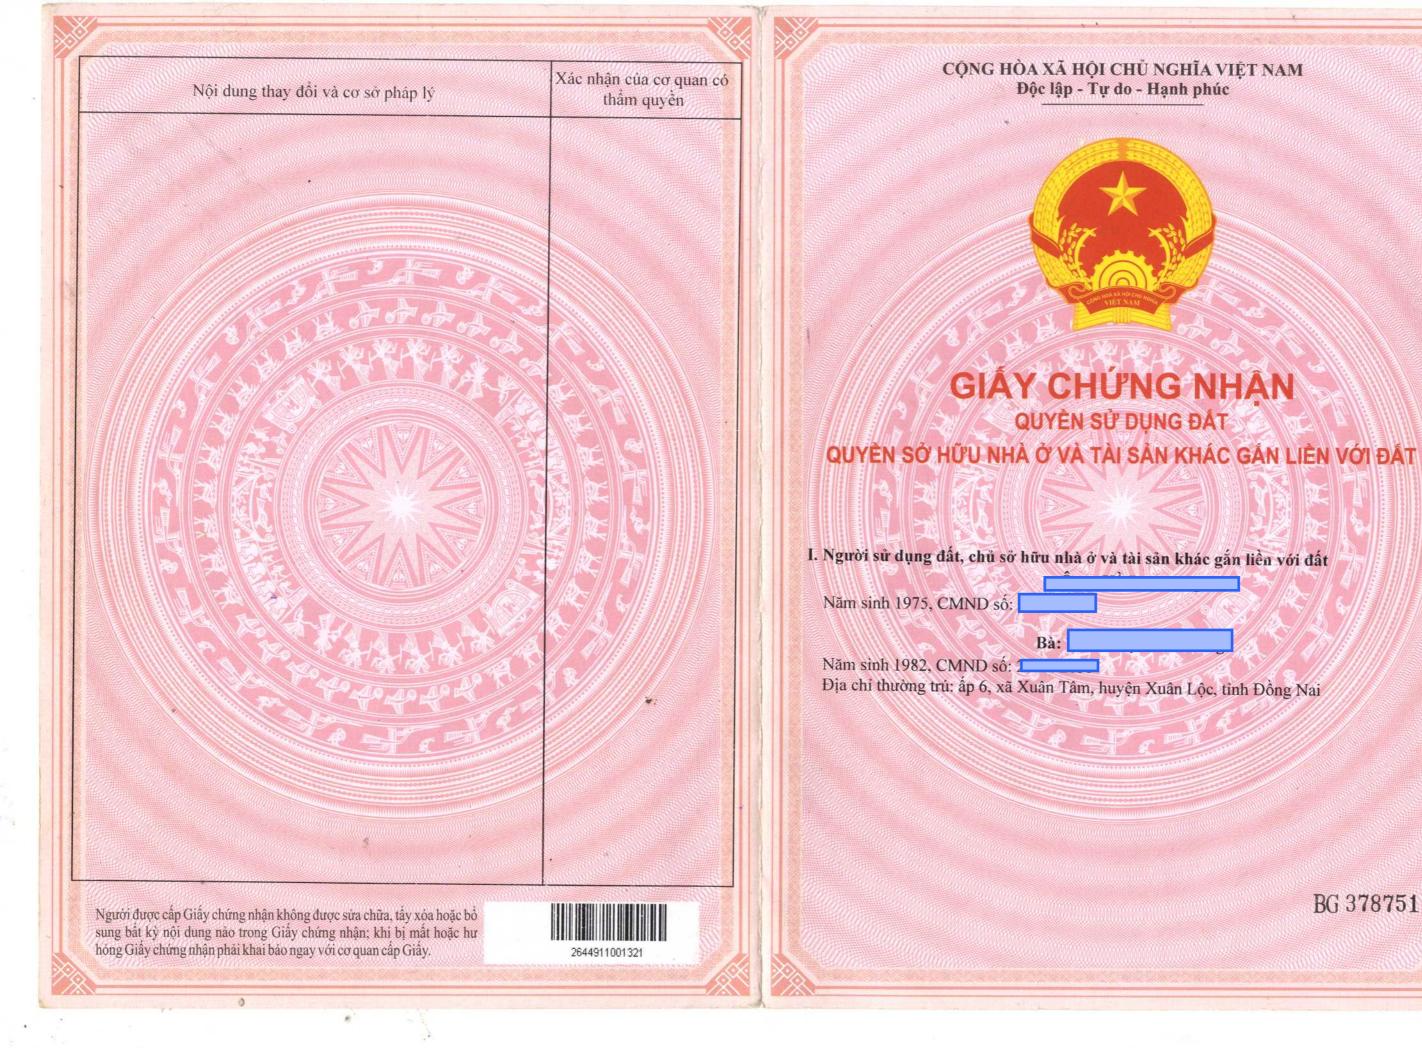

1.4. Điện thoại liên hệ (nếu có):..... Hộp thư đện tử (nếu có): .....

.....

2. Giấy chứng nhận đã cấp

2.1. Số vào sổ cấp Giấy chứng nhận: CH 01640, CH 01641

2.2. Số phát hành Giấy chứng nhận (Số seri): BG 378750, BG 378751

2.3. Ngày cấp Giấy chứng nhận: 09/12/2011

3. Nội dung biến động

Thay đổi CMND số 2 5 5 thành CCCD 0

4. Giấy tờ liên quan đến nội dung biến động nộp kèm theo đơn này gồm có <sup>(5)</sup>:

(1) Giấy chứng nhận đã cấp;

# GIẤY CHỨNG NHẬN QUYÈN SỬ DỤNG ĐẤT

I. Người sử dụng đất, chủ sở hữu nhà ở và tài sản khác gắn liền với đất Ông: H Năm sinh 1975, CMND số: 272093842

Bà: T Năm sinh 1982, CMND số: 2 Địa chỉ thường trú: ấp 6, xã Xuân Tâm, huyện Xuân Lộc, tỉnh Đồng Nai

BG 378750